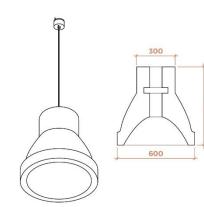

## **Technical drawing**

# **Technical specifications**

**Size** Ø 600 mm; H 600 mm;

**Base Material** Basotect absorption foam

**Colour & Finish** See colour chart; Flock

**Light source** LED Cone, 760 Lumen, 7 Watt incl. driver 2700 K