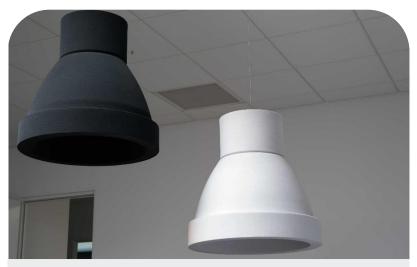

# **INDUSTRY** Acoustic downlight

The name of this model is derived from the industrial character that this form carries. Although the industrial revolution represents the transition from artisanal to machine-made goods, this design is realized by both forms. The Industry is mechanically milled and finished off by hand forming the curves. The Industry is available in 2 models, with a deep or shallow recess at the bottom.

# **Technical specifications**

**Size** Ø 600 mm; H 600 mm;

**Base Material** Basotect absorption foam

**Colour & Finish** See colour chart; Flock

**Light source** LED Cone, 760 Lumen, 7 Watt incl. driver 2700 K