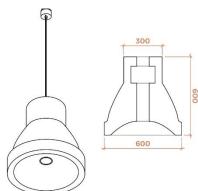

## **Technical drawing**

# **Technical specifications**

**Size** Ø 600 mm; H 600 mm;

**Base Material** Basotect absorption foam

**Colour & Finish** See colour chart; Flock

**Light source** LED Cone, 760 Lumen, 7 Watt incl. driver 2700 K